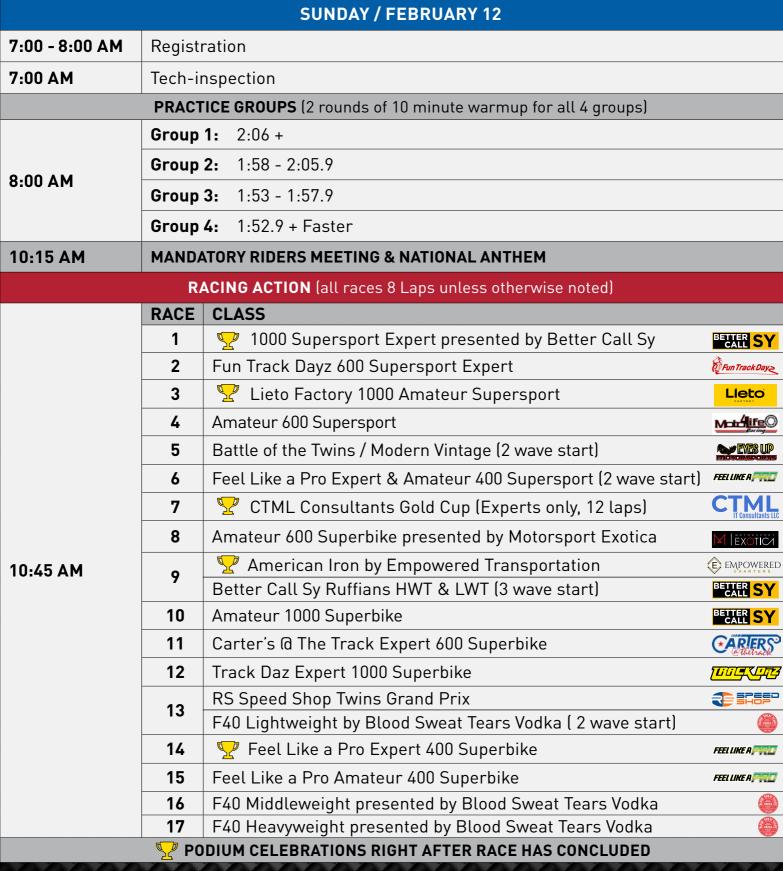

|
|                    | 6 🦞 Sportsman (Amateurs 2:15+ lap time only, 6 laps)                                   |
|                    | 7 Formula 40 Lightweight / American Iron / Ruffians /<br>Modern Vintage (4 wave start) |
|                    | 8 1000 Supersport (Amateur & Expert, 2 wave start)                                     |
|                    | PODIUM CELEBRATIONS FOR RACES 2, 3, AND 6                                              |
| 5:00 PM            |                                                                                        |
| 5:00 PM<br>6:00 PM | 2022 CRA SEASON END WRAP UP DINNER & AWARDS CEREMONY                                   |

( in the second second

SUSPENSION BRIDGESTONE





RACE SCHEDULE





\* ALL SPRINT RACES ARE 8 LAPS UNLESS OTHERWISE NOTED